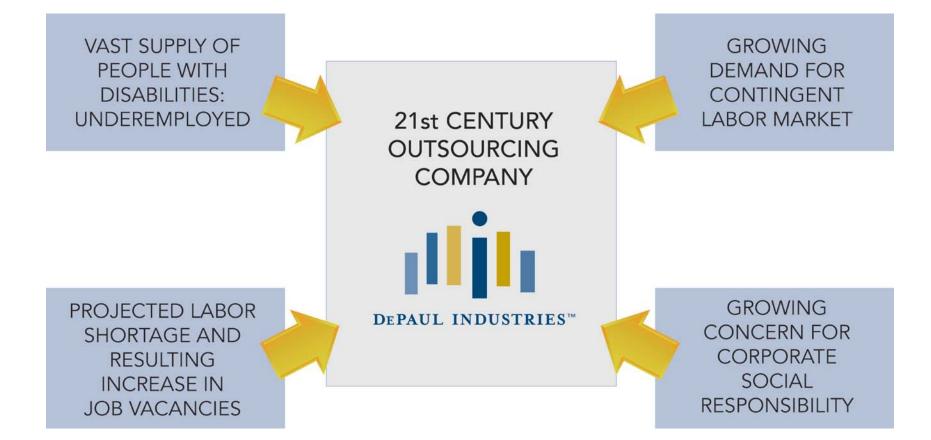

| 35              |

## DePaul Industries FY 2012 – FY 2016

Revenue Growth & Hours Worked by People with Disabilities









# Last year, 300 of our employees went on to work for

our customers.





ConA







gra











**Precision Castparts Corp** 

## PORT OF PORTLAND

## **VISION:**

To close the gap between unemployment of people with disabilities and people without disabilities.

#### **POPULATIONS WITH BARRIERS TO EMPLOYMENT**





# 6.4 million jobs



Total jobs in nonprofit sector (14,650,000)

(43.7%)

Total jobs in government sector (22,195,000)

(28.8%)

Total jobs in commercial sector (110,750,000)

(5.7%)

From Bureau of Labor Statistics' Persons with a Disability: Labor Force Characteristics 2011 Report & the National Center for Charitable Statistics (NCCS)







#### **DEPAUL INDUSTRIES**<sup>TM</sup>

### **Dave Shaffer**

President & Chief Executive Officer

503.331.3816 dshaffer@depaulindustries.com www.depaulindustries.com